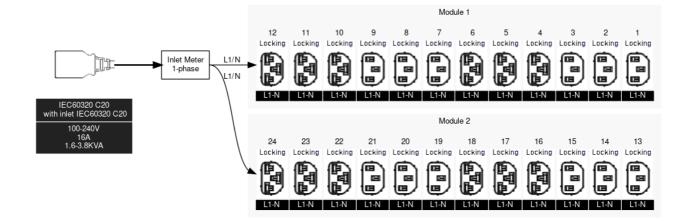

Technical Specifications Model Number: PX4-53A8C-C8E7A0 100-240V, 1Φ, 16/16A, 1.6-3.8kVA

Technical Specifications Model Number: PX4-53A8C-C8E7A0 100-240V, 1Φ, 16/16A, 1.6-3.8kVA

**ELECTRICAL (ONE LINE) DIAGRAM** 