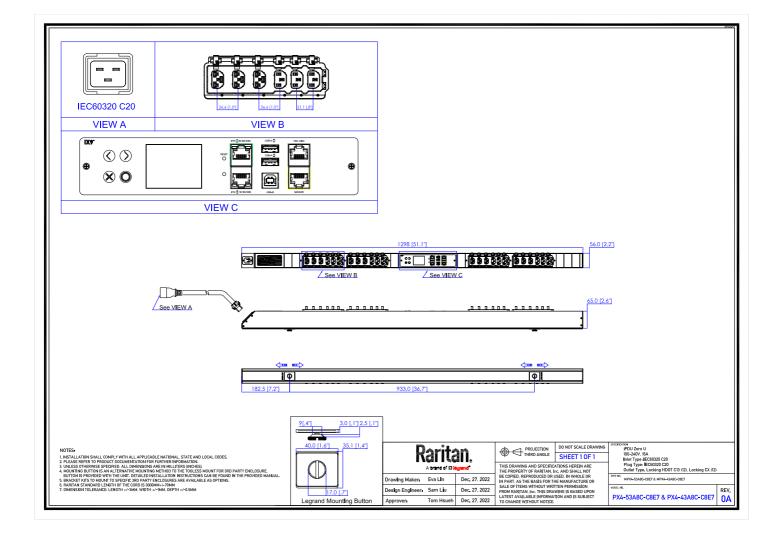

### LINE DRAWING

### INPUT

| Input Plug                       | None (N/A)                                                                                                                                                                                                                 |
|----------------------------------|----------------------------------------------------------------------------------------------------------------------------------------------------------------------------------------------------------------------------|
| Cord Length                      | 0 meters (0 feet)                                                                                                                                                                                                          |
| Cord Entry                       | Bottom-front feed                                                                                                                                                                                                          |
| Number of Power Cords            | 1                                                                                                                                                                                                                          |
| Input Current, Maximum           | 16/16A                                                                                                                                                                                                                     |
| Input Current, Rating            | 16A (UL), 16A (International)                                                                                                                                                                                              |
| Input Voltage, Nominal           | 100/240V, Single phase                                                                                                                                                                                                     |
| Input Voltage, Rated             | 100-240V                                                                                                                                                                                                                   |
| Input Frequency                  | 50/60Hz                                                                                                                                                                                                                    |
| Power Capacity                   | 1.6kVA at 100V, 3.8kVA at 240V                                                                                                                                                                                             |
| ОՍТРИТ                           |                                                                                                                                                                                                                            |
| Voltage, Nominal                 | 100-240V                                                                                                                                                                                                                   |
| Voltage, Rated                   | 100-240V                                                                                                                                                                                                                   |
| Receptacles (Output Connections) | (12) C13 Locking, 10A; (12) Cx Locking, 16A                                                                                                                                                                                |
| Outlet Indicators                | Yes, R/G/B LEDs; Outlet Powered On/Off, Above/Below<br>Threshold, Outlet Service Mode - Outlet On/Off, Suspect<br>Outlet/Trip Forensics - Outlet Off, Circuit Breaker Trip/Fuse<br>Blown - Outlet On/Off, Boot Up Sequence |
| Outlet Locking                   | Yes                                                                                                                                                                                                                        |
| SecureLock (P-lock) Support      | Yes                                                                                                                                                                                                                        |
| Overload Protection              | () A -pole circuit breaker                                                                                                                                                                                                 |
| PHYSICAL                         |                                                                                                                                                                                                                            |
| Color                            | Black powder coat (custom colors available)                                                                                                                                                                                |
| Material of Construction         | Extruded Aluminum                                                                                                                                                                                                          |
| Unit Dimensions (WxDxH)          | 56mm x 65mm x 1298mm; 2.2" x 2.6" x 51.1"                                                                                                                                                                                  |
| Unit Weight                      | TBD                                                                                                                                                                                                                        |
| Shipping Dimensions (WxDxH)      | TBD                                                                                                                                                                                                                        |
| Shipping Weight                  | TBD                                                                                                                                                                                                                        |
| Mounting                         | Tool-less button mount                                                                                                                                                                                                     |

### CONTROL PANEL

| iX9 <sup>.</sup> |            | <br>ETH @10/100/1000 | U\$8-A | PCU LINK                                                                                                                                                                                                                                                                                                                                                                                                                                                                                                                                                                                                                                                                                                                                                                                                                                                                                                                                                                                                                                                                                                                                                                                                                                                                                                                                                                                                                                                                                                                                                                                                                                                                                                                                                                                                                                                                                                                                                                                                                                                                                                                       |   |
|------------------|------------|----------------------|--------|--------------------------------------------------------------------------------------------------------------------------------------------------------------------------------------------------------------------------------------------------------------------------------------------------------------------------------------------------------------------------------------------------------------------------------------------------------------------------------------------------------------------------------------------------------------------------------------------------------------------------------------------------------------------------------------------------------------------------------------------------------------------------------------------------------------------------------------------------------------------------------------------------------------------------------------------------------------------------------------------------------------------------------------------------------------------------------------------------------------------------------------------------------------------------------------------------------------------------------------------------------------------------------------------------------------------------------------------------------------------------------------------------------------------------------------------------------------------------------------------------------------------------------------------------------------------------------------------------------------------------------------------------------------------------------------------------------------------------------------------------------------------------------------------------------------------------------------------------------------------------------------------------------------------------------------------------------------------------------------------------------------------------------------------------------------------------------------------------------------------------------|---|
| 8                | $\bigcirc$ |                      | USE-40 | É de la constante de la consta | 8 |
|                  | XO         |                      |        | tari<br>Linni                                                                                                                                                                                                                                                                                                                                                                                                                                                                                                                                                                                                                                                                                                                                                                                                                                                                                                                                                                                                                                                                                                                                                                                                                                                                                                                                                                                                                                                                                                                                                                                                                                                                                                                                                                                                                                                                                                                                                                                                                                                                                                                  |   |
|                  |            | ETH @10/100/1000     | USE-E  | SENSOR                                                                                                                                                                                                                                                                                                                                                                                                                                                                                                                                                                                                                                                                                                                                                                                                                                                                                                                                                                                                                                                                                                                                                                                                                                                                                                                                                                                                                                                                                                                                                                                                                                                                                                                                                                                                                                                                                                                                                                                                                                                                                                                         |   |